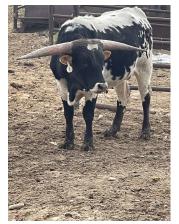

## Long Rifle RBR

**Date of Birth:** 04/14/2022 **Registration 1:** BI104729

Here is an opportunity to ad great breeding to your herd. Starting with M2 Rifleman as his sire and adding Concealed Weapon, Sharp Shooter 542, Hubble's Rio Glory, JP Rio Grande, Drag Iron and MK Sleep Easy to propel your herd to the top. At 22 months he was at 58.5" tip to tip with great lateral horn.Don't be afraid to raise your hand on this young bull. He has been breeding soundness tested and is ready to roll.

Courtesy of River's Bend Ranch

Sharp Shooter 542

HORSESHOE J EXAMPLE

M2 RIFLEMAN

HUBBELLS RIO GLORY

JP RIO GRANDE

DRAG IRON

A Long Time Coming RBR