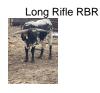

## Long Rifle RBR

**Date of Birth:** 04/14/2022 **Registration 1:** BI104729

Here is an opportunity to ad great breeding to your herd. Starting with M2 Rifleman as his sire and adding Concealed Weapon, Sharp Shooter 542, Hubble's Rio Glory, JP Rio Grande, Drag Iron and MK Sleep Easy to propel your herd to the top. At 22 months he was at 58.5" tip to tip with great lateral horn.Don't be afraid to raise your hand on this young bull. He has been breeding soundness tested and is ready to roll.

Courtesy of River's Bend Ranch

Sharp Shooter 542

HORSESHOE J EXAMPLE

M2 RIFLEMAN

HUBBELLS RIO GLORY

JP RIO GRANDE

DRAG IRON

A Long Time Coming RBR