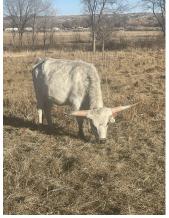

## Rifleman's Sis RBR

Date of Birth:03/23/2022Registration 1:CI339436 TLBAABreeder:Ron and Reida BacaOwner:Ron and Reida Baca

She is a 1/2 sister to the great sire and 3 time horn showcase world champion, Thunder Rolls RBR who is the sire of many of the calves to be born to cows in this sale. She was exposed to I'm Remarkable and A Speckle Park bull for her first calf. Either way it's a win win. Breed her to the bull of your chioce after she calves.