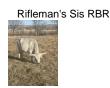

## Rifleman's Sis RBR

Date of Birth:03/23/2022Registration 1:CI339436 TLBAABreeder:Ron and Reida BacaOwner:Ron and Reida Baca

She is a 1/2 sister to the great sire and 3 time horn showcase world champion, Thunder Rolls RBR who is the sire of many of the calves to be born to cows in this sale. She was exposed to I'm Remarkable and A Speckle Park bull for her first calf. Either way it's a win win. Breed her to the bull of your chioce after she calves.