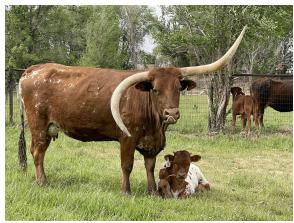

## **LRBHE MISS TEA PARTY**

| Date of Birth:  |  |
|-----------------|--|
| Registration 1: |  |
| Registration 2: |  |
| Sale Price:     |  |
| Breeder:        |  |
| Owner:          |  |

03/25/2017 CI305291 TLBAA 279855 ITLA \$ **HEAVEN ON EARTH** MIKE AND LINDA METCALFE

Incredible cow. She has a down horn from a freeze as a calf. She has a ton of total horn. She is a great mother. She will make a great addition to your herd. She is bred to the great Red Iron LV, a full brother to Drag Iron for a spring calf.