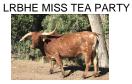

## **LRBHE MISS TEA PARTY**

| Date of Birth:  |  |
|-----------------|--|
| Registration 1: |  |
| Registration 2: |  |
| Sale Price:     |  |
| Breeder:        |  |
| Owner:          |  |

03/25/2017 CI305291 TLBAA 279855 ITLA \$ **HEAVEN ON EARTH** MIKE AND LINDA METCALFE

Incredible cow. She has a down horn from a freeze as a calf. She has a ton of total horn. She is a great mother. She will make a great addition to your herd. She is bred to the great Red Iron LV, a full brother to Drag Iron for a spring calf.